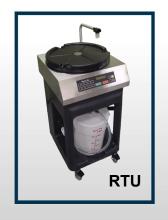

## The Innovator of Sauce Portion Control

Introducing our next generation of sauce dispensing systems for pizza sauce applications. The durable stainless steel/ roto-molded Auto-Saucer is an affordable, efficient, and effective solution to your saucing concerns. Evenly apply the exact amount of sauce on your dough each and every time.

## **Features and Benefits**

- Capacity: RTM 9qt/ 2.5gal, RTU 22qt/ 5.5gal
- Programmable: up to 5 dough types and 5 sizes between 6" - 18", Cup Option available
- Accuracy: up to the 1/10th ounce
- Speed: less than 10 seconds per pizza
- Minimal Training: save time and money
- 99% reliability rating and low maintenance
- Easy to Clean: Built-In Sanitation Program
- Electric: Standard plug, 120V, 1.5A
- Dimensions: 44.5"H x 22.5"W x 28.5"D