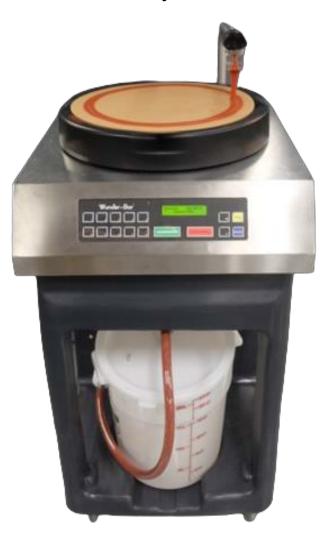

## The Innovator of Sauce Portion Control

Introducing our next generation of sauce dispensing systems for pizza sauce applications. The durable stainless steel/ roto-molded Auto-Saucer is an affordable, efficient, and effective solution to your saucing concerns. Evenly apply the exact amount of sauce on your dough each and every time.

## **Features and Benefits**

- Capacity: RTM 9qt/ 2.5gal, RTU 22qt/ 5.5gal
- Programmable: up to 5 dough types and 5 sizes between 6" - 18", Cup Option available
- Accuracy: up to the 1/10th ounce
- Speed: less than 10 seconds per pizza
- Minimal Training: save time and money
- 99% reliability rating and low maintenance
- Easy to Clean: Built-In Sanitation Program
- Electric: Standard plug, 120V, 1.5A
- Dimensions: 44.5"H x 22.5"W x 28.5"D