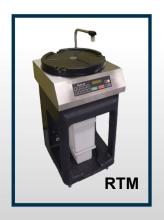

## The Innovator of Sauce Portion Control

Introducing our next generation of sauce dispensing systems for pizza sauce applications. The durable stainless steel/ roto-molded Auto-Saucer is an affordable, efficient, and effective solution to your saucing concerns. Evenly apply the exact amount of sauce on your dough each and every time.

## **Features and Benefits**

- Capacity: RTM 9qt/ 2.5gal, RTU 22qt/ 5.5gal
- Programmable: up to 5 dough types and 5 sizes between 6" - 18", Cup Option available
- Accuracy: up to the 1/10th ounce
- Speed: less than 10 seconds per pizza
- Minimal Training: save time and money
- 99% reliability rating and low maintenance
- Easy to Clean: Built-In Sanitation Program
- Electric: Standard plug, 120V, 1.5A
- Dimensions: 44.5"H x 22.5"W x 28.5"D